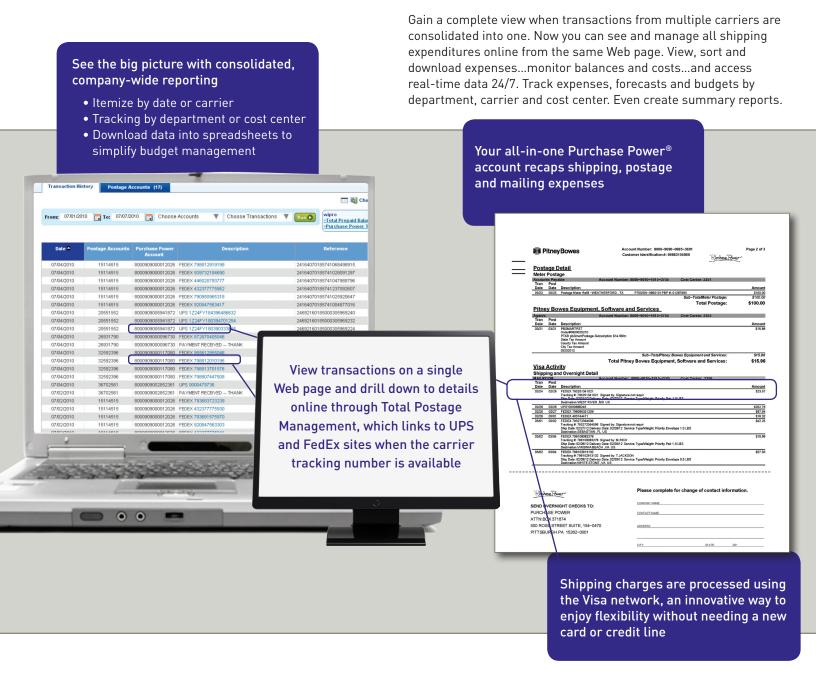

We make it easier to manage shipping without changing your shipping process. All-in-one statements and robust online reporting provide the big-picture view you need to control costs. Access your individual carrier statement for shipment details—but you no longer need to pay separately.

**STREAMLINE PROCESSES** and eliminate the time and expense associated with multiple payments to multiple vendors.

**CONTROL COSTS** and manage expenses with all-in-one online reporting that provides the big-picture view you need.